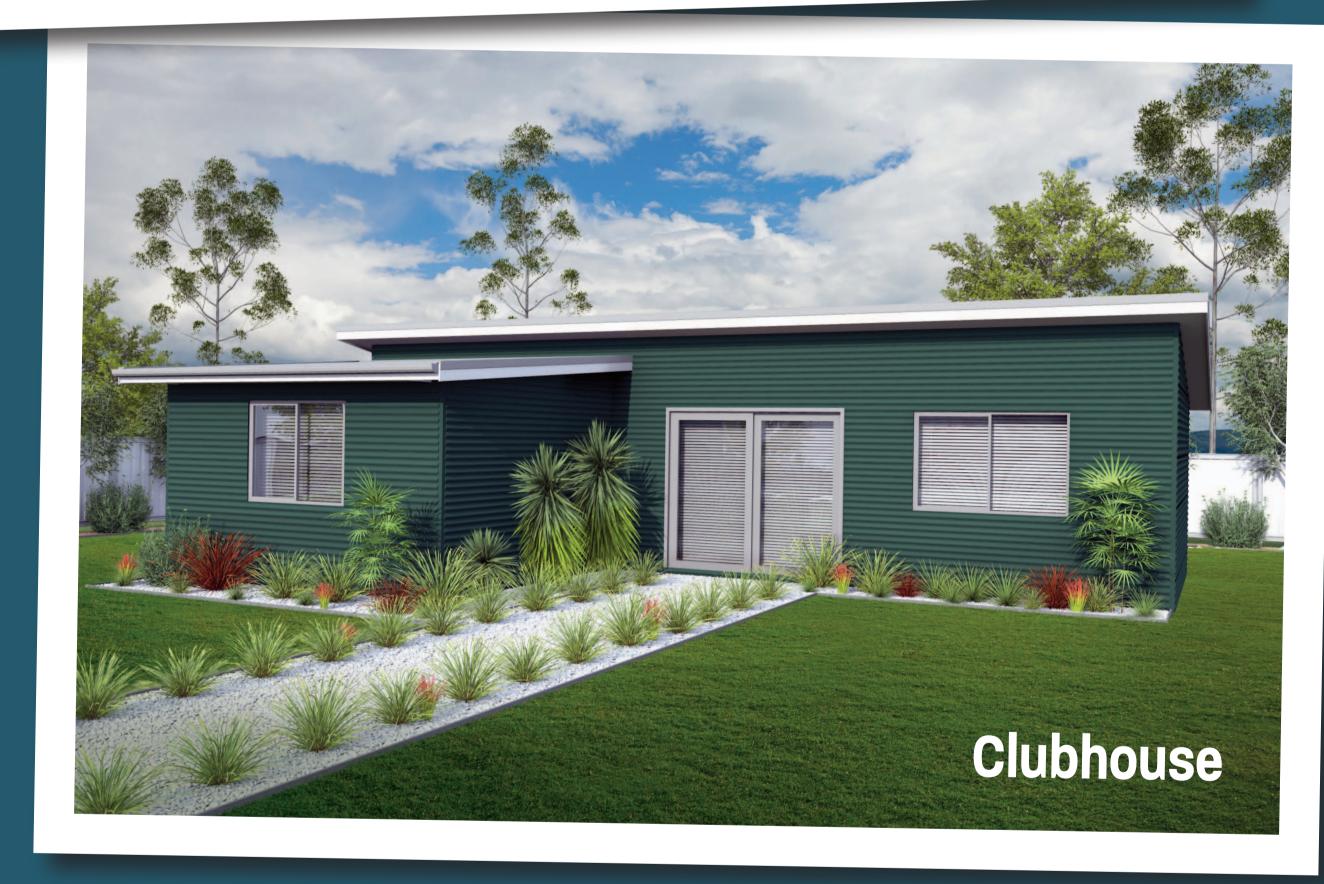

The Backyard Shacks range has nine sizes, from a one bedroom studio up to a four bedroom with ensuite family weekender and they all come with detailed plans for DIY.

Whether it's for a private sanctuary for parents or teenagers retreat, a home office, man cave, art studio, gymnasium or for accommodating extended family, Backyard Shacks is an attractive option for uses only limited by your imagination.