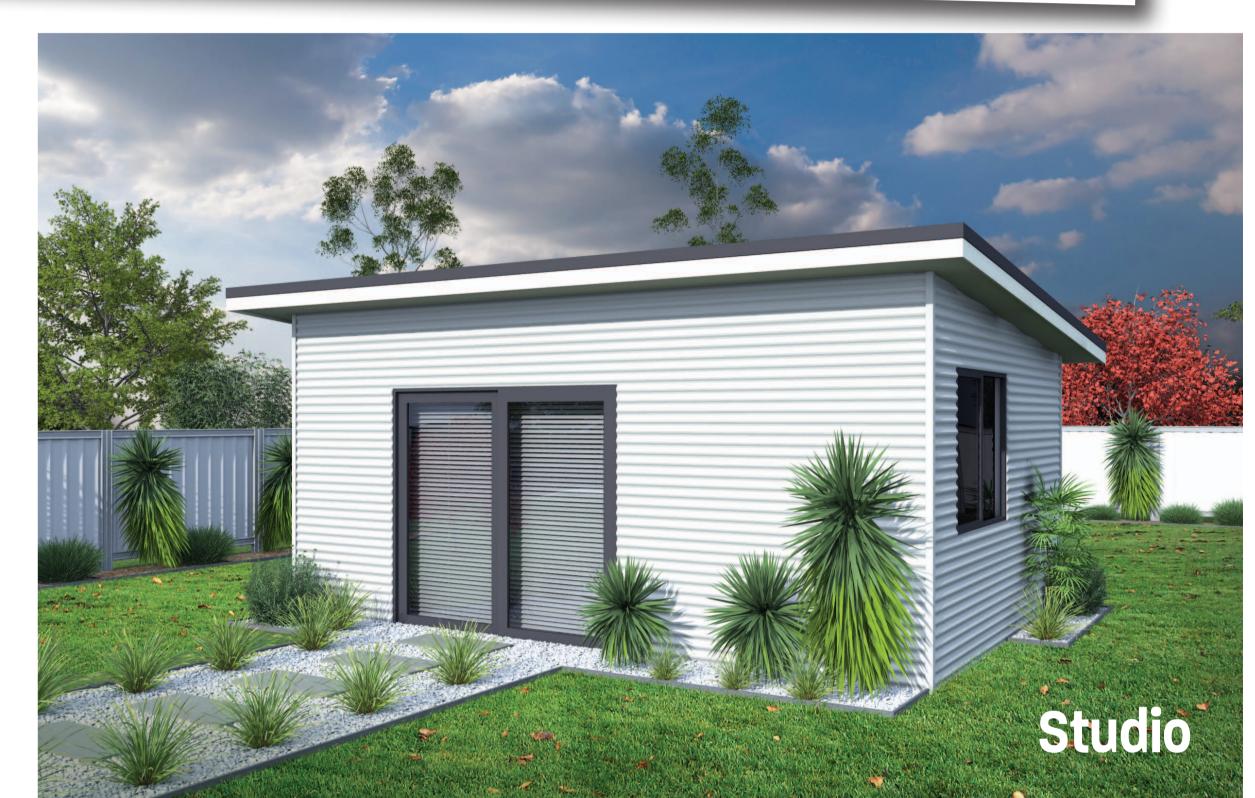

The Backyard Shacks range has nine sizes, from a one bedroom studio up to a four bedroom with ensuite family weekender and they all come with detailed plans for DIY.

Whether it's for a private sanctuary for parents or teenagers retreat, a home office, man cave, art studio, gymnasium or for accommodating extended family, Backyard Shacks is an attractive option for uses only limited by your imagination.