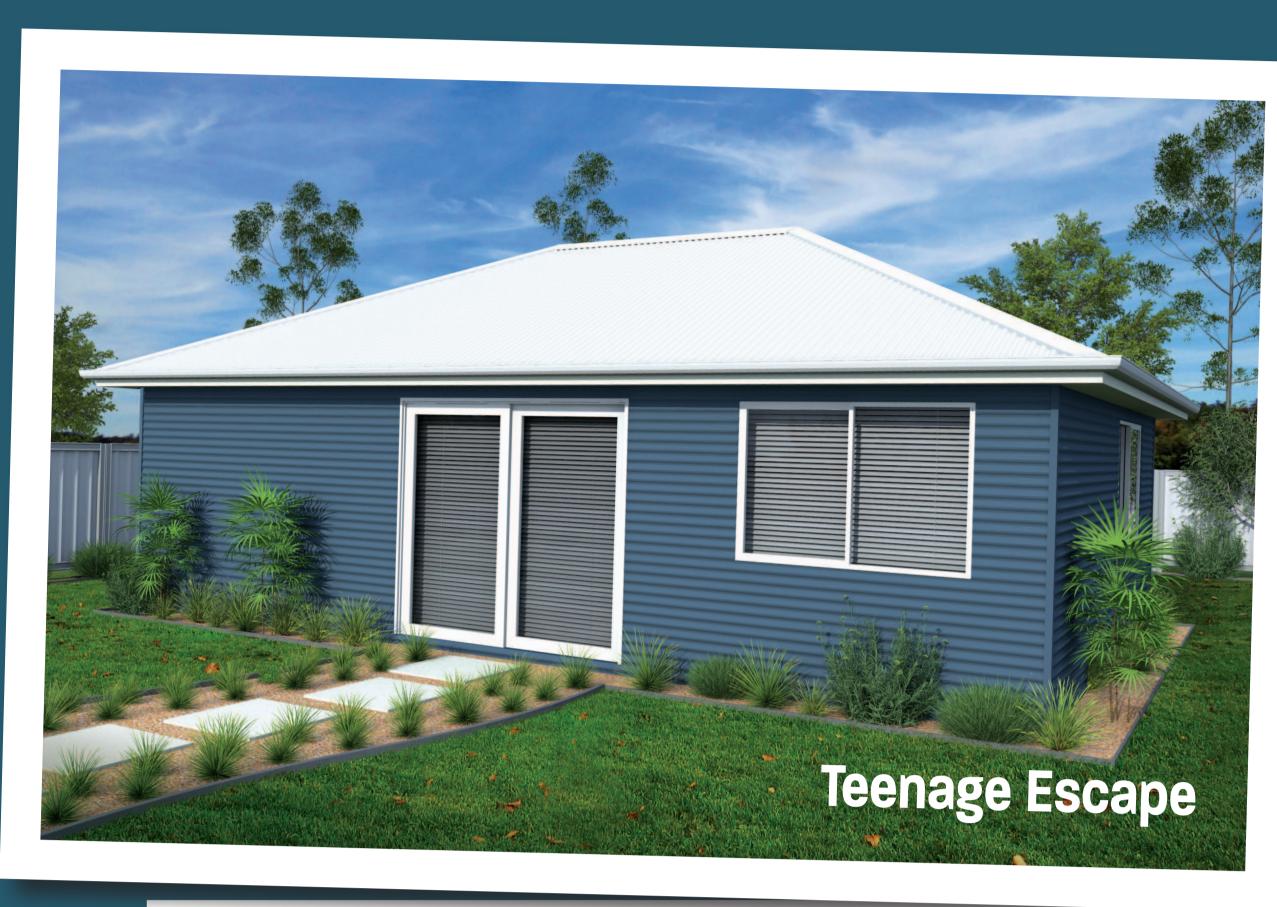

The Backyard Shacks range has nine sizes, from a one bedroom studio up to a four bedroom with ensuite family weekender and they all come with detailed plans for DIY.

Whether it's for a private sanctuary for parents or teenagers retreat, a home office, man cave, art studio, gymnasium or for accommodating extended family, Backyard Shacks is an attractive option for uses only limited by your imagination.