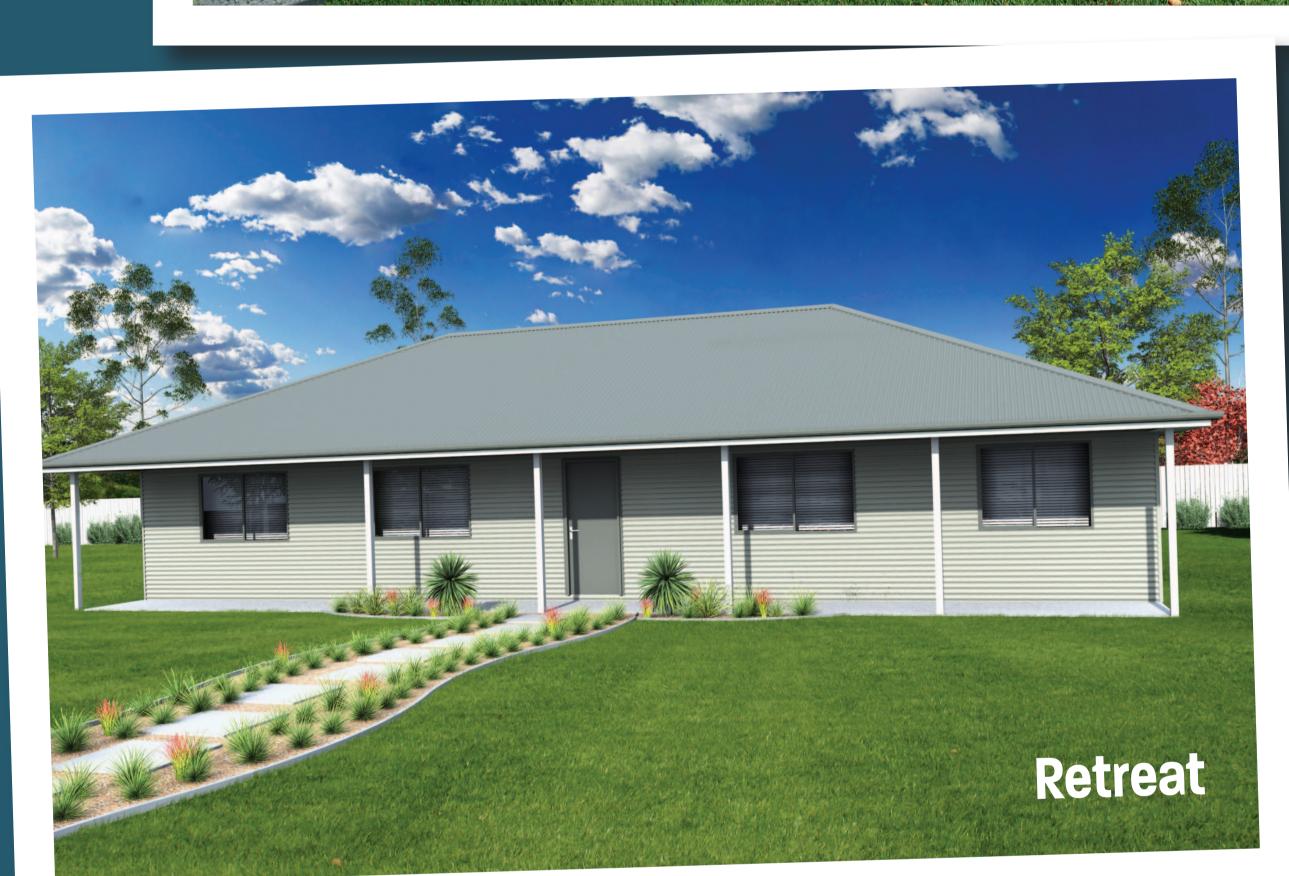

The Backyard Shacks range has nine sizes, from a one bedroom studio up to a four bedroom with ensuite family weekender and they all come with detailed plans for DIY.

Whether it's for a private sanctuary for parents or teenagers retreat, a home office, man cave, art studio, gymnasium or for accommodating extended family, Backyard Shacks is an attractive option for uses only limited by your imagination.